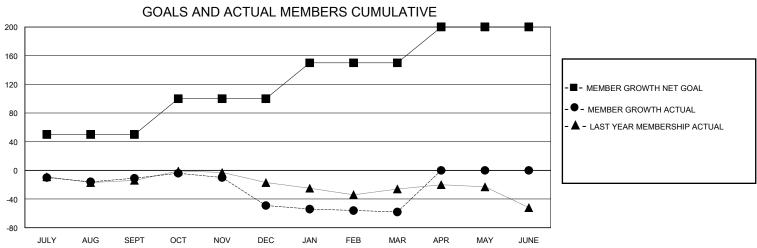

## District 17 K

Results as of: 3/31/2024

| GMT:                  |               | GMT CA    |               |                       |                       |                         |                                                    |  |
|-----------------------|---------------|-----------|---------------|-----------------------|-----------------------|-------------------------|----------------------------------------------------|--|
|                       | Club          | os        |               | Members               |                       |                         |                                                    |  |
| RESULTS FOR 2023-2024 |               |           |               | RESULTS FOR 2023-2024 |                       |                         |                                                    |  |
| QUARTER               | NEW CLUB GOAL | NEW CLUBS | DROPPED CLUBS | QUARTER MEMBI         | ER GROWTH NET<br>GOAL | MEMBER GROWTH<br>ACTUAL | DROPPED<br>MEMBERS ACTUAL<br>(including transfers) |  |
| JULY/AUG/SEPT         | 0             | 0         | 2             | JULY/AUG/SEPT         | 50                    | 18                      | 28                                                 |  |
| OCT/NOV/DEC           | 1             | 0         | 1             | OCT/NOV/DEC           | 50                    | 20                      | 57                                                 |  |
| JAN/FEB/MAR           | 1             | 0         | 0             | JAN/FEB/MAR           | 50                    | 18                      | 26                                                 |  |
| APR/MAY/JUNE          | 1             | 0         | 0             | APR/MAY/JUNE          | 50                    | 0                       | 0                                                  |  |

## GOALS AND ACTUAL NEW CLUBS CUMULATIVE

| DROPPED CLUBS: 3 |     | 27 CLUBS OF 68 ADDED 1 OR MORE | GENDER DISTRIBUTION             |              |     |
|------------------|-----|--------------------------------|---------------------------------|--------------|-----|
|                  |     | NEW MEMBERS                    | MALE                            | 802 (67.51%) |     |
|                  |     |                                | FEMALE                          | 386 (32.49%) |     |
| DROPPED MEMBERS  |     |                                |                                 | •            |     |
| DECEASED         | 10  | CLICK HERE FOR CUMULATIVE      | TOTAL FAMILY UNIT MEMBERS       |              | 261 |
| CLUB CANCELLED 0 |     | MEMBERSHIP DATA                |                                 |              |     |
| OTHER            | 101 |                                | FAMILY MEMBERS PAYING HALF DUES |              | 132 |
| TOTAL            | 111 |                                |                                 |              |     |