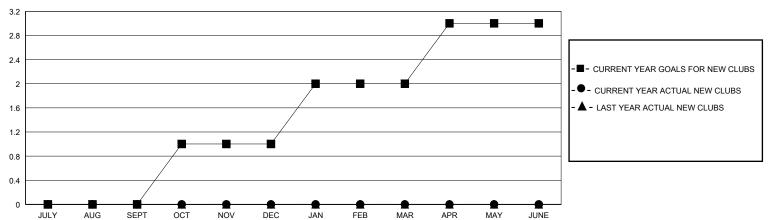

## District 17 K

Results as of: 3/31/2024

| GMT:                  |               | GMT CA    |               |                       |                       |                         |                                                    |  |
|-----------------------|---------------|-----------|---------------|-----------------------|-----------------------|-------------------------|----------------------------------------------------|--|
|                       | Club          | os        |               | Members               |                       |                         |                                                    |  |
| RESULTS FOR 2023-2024 |               |           |               | RESULTS FOR 2023-2024 |                       |                         |                                                    |  |
| QUARTER               | NEW CLUB GOAL | NEW CLUBS | DROPPED CLUBS | QUARTER MEMBI         | ER GROWTH NET<br>GOAL | MEMBER GROWTH<br>ACTUAL | DROPPED<br>MEMBERS ACTUAL<br>(including transfers) |  |
| JULY/AUG/SEPT         | 0             | 0         | 2             | JULY/AUG/SEPT         | 50                    | 18                      | 28                                                 |  |
| OCT/NOV/DEC           | 1             | 0         | 1             | OCT/NOV/DEC           | 50                    | 20                      | 57                                                 |  |
| JAN/FEB/MAR           | 1             | 0         | 0             | JAN/FEB/MAR           | 50                    | 18                      | 26                                                 |  |
| APR/MAY/JUNE          | 1             | 0         | 0             | APR/MAY/JUNE          | 50                    | 0                       | 0                                                  |  |

## GOALS AND ACTUAL NEW CLUBS CUMULATIVE

| DROPPED CLUBS: 3 |     | 27 CLUBS OF 68 ADDED 1 OR MORE | GENDER DISTRIBUTION             |              |     |
|------------------|-----|--------------------------------|---------------------------------|--------------|-----|
|                  |     | NEW MEMBERS                    | MALE                            | 802 (67.51%) |     |
|                  |     |                                | FEMALE                          | 386 (32.49%) |     |
| DROPPED MEMBERS  |     |                                |                                 | •            |     |
| DECEASED         | 10  | CLICK HERE FOR CUMULATIVE      | TOTAL FAMILY UNIT MEMBERS       |              | 261 |
| CLUB CANCELLED 0 |     | MEMBERSHIP DATA                |                                 |              |     |
| OTHER            | 101 |                                | FAMILY MEMBERS PAYING HALF DUES |              | 132 |
| TOTAL            | 111 |                                |                                 |              |     |